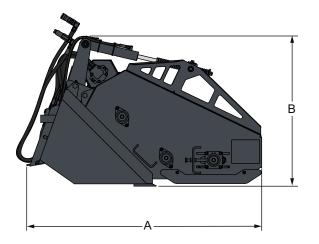

### Weights and dimensions

|                            | Operating weight (kg) | Shipping weight (kg) | Overall Width (C) (mm) | Overall Height (B) (mm) | Overall Length (A) (mm) |
|----------------------------|-----------------------|----------------------|------------------------|-------------------------|-------------------------|
| Landscape rake 5B (152 cm) | 458                   | 531                  | 1693                   | 1027                    | 1607                    |
| Landscape rake 6B (183 cm) | 513                   | 590                  | 1998                   | 1027                    | 1607                    |