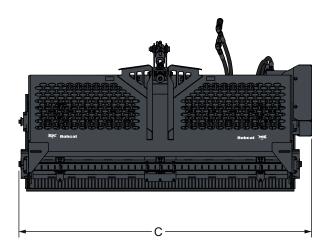

### Weights and dimensions

|                            | Operating weight (kg) | Shipping weight (kg) | Overall Width (C) (mm) | Overall Height (B) (mm) | Overall Length (A) (mm) |
|----------------------------|-----------------------|----------------------|------------------------|-------------------------|-------------------------|
| Landscape rake 5B (152 cm) | 458                   | 531                  | 1693                   | 1027                    | 1607                    |
| Landscape rake 6B (183 cm) | 513                   | 590                  | 1998                   | 1027                    | 1607                    |