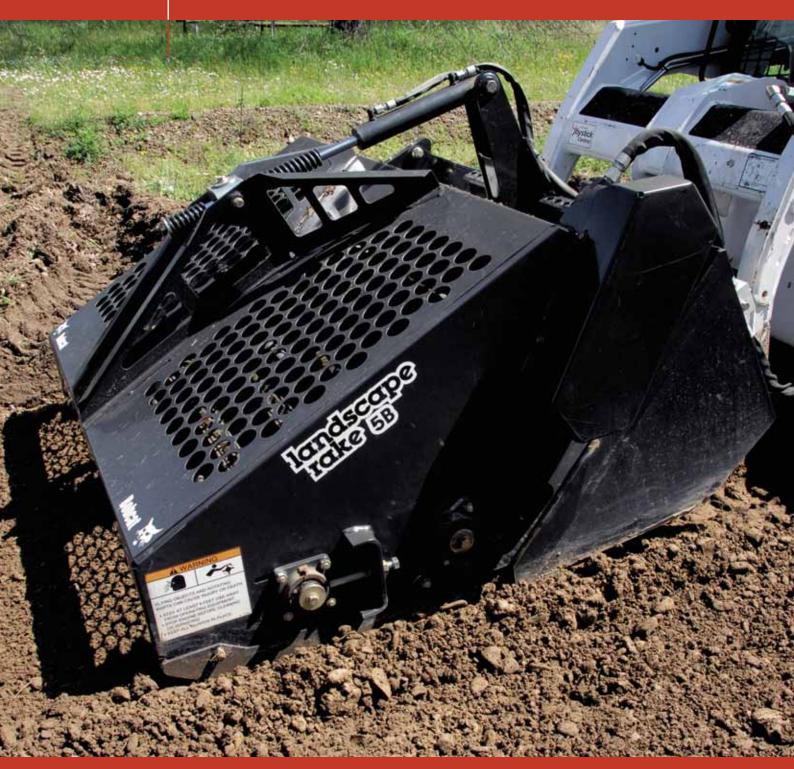

#### Main features

- Picks up rocks down to 19 mm and larger, and most 13 mm rocks Hydraulic cylinder opens top cover for easier dumping, and also allows the bucket and cutting edge to be used to push and scrape

- Rake bars provide better leveling by providing longer ground contact
  Hardened teeth for longer wear
  Side skis, which are adjustable, provide depth control and leave only a slight "knife-edge" mark in the finished surface