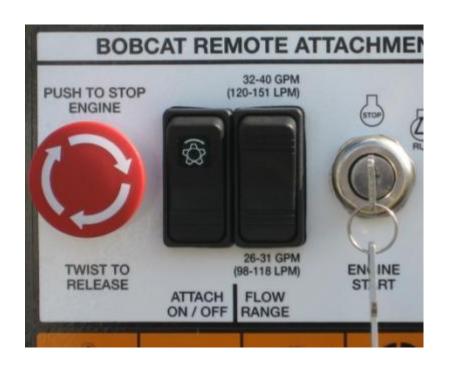

Reduces branch volume 10 to 1.

Bobcat Remote Attachment Control (RAC) system - This system allows the operator to start or stop the loader's engine and chipper rotation when standing beside the attachment.