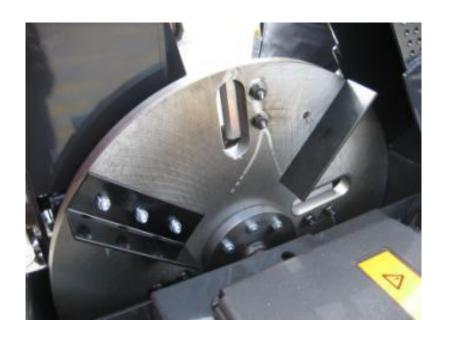

- Automatic hydraulic feeder with load sensing system
- Feed roller speed control
- Reversible direction feed roller

Reversible and replaceable cutters

- 360° discharge chute with adjustable deflector
- Two mounting locations which allow material to be fed from the front or right-hand side of the loader