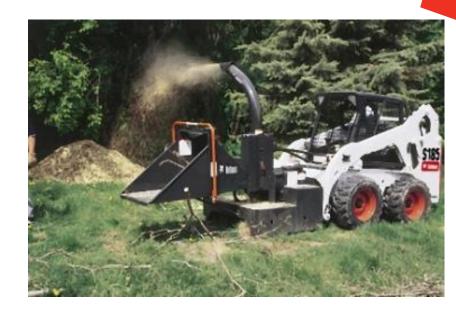

### **WOOD CHIPPER: Quick Specs**

Model 8B

Operating weight 753 kg

Feeder opening 230 mm

Branch diameter up to 130 mm (Continuous)

Blades 4 reversible

Approved carriers All HF Machines

Eliminate tree limbs, branches and other debris quickly, safely and easily with the Bobcat wood chipper.

Reduces branch volume 10 to 1.

Bobcat Remote Attachment Control (RAC) system - This system allows the operator to start or stop the loader's engine and chipper rotation when standing beside the attachment.