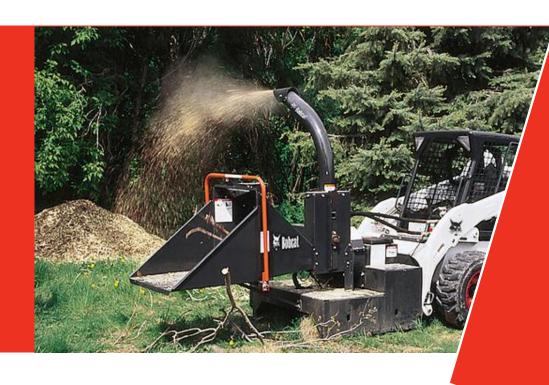

### **WOOD CHIPPER: Quick Specs**

Model 8B

Operating weight 753 kg

Feeder opening 230 mm

Branch diameter up to 130 mm (Continuous)

Blades 4 reversible

Approved carriers All HF Machines

Eliminate tree limbs, branches and other debris quickly, safely and easily with the Bobcat wood chipper.

Reduces branch volume 10 to 1.

Bobcat Remote Attachment Control (RAC) system - This system allows the operator to start or stop the loader's engine and chipper rotation when standing beside the attachment.