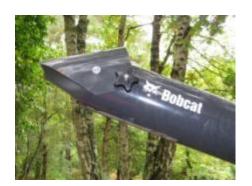

- Automatic hydraulic feeder with load sensing system
- Feed roller speed control
- Reversible direction feed roller

Reversible and replaceable cutters

- 360° discharge chute with adjustable deflector
- Two mounting locations which allow material to be fed from the front or right-hand side of the loader