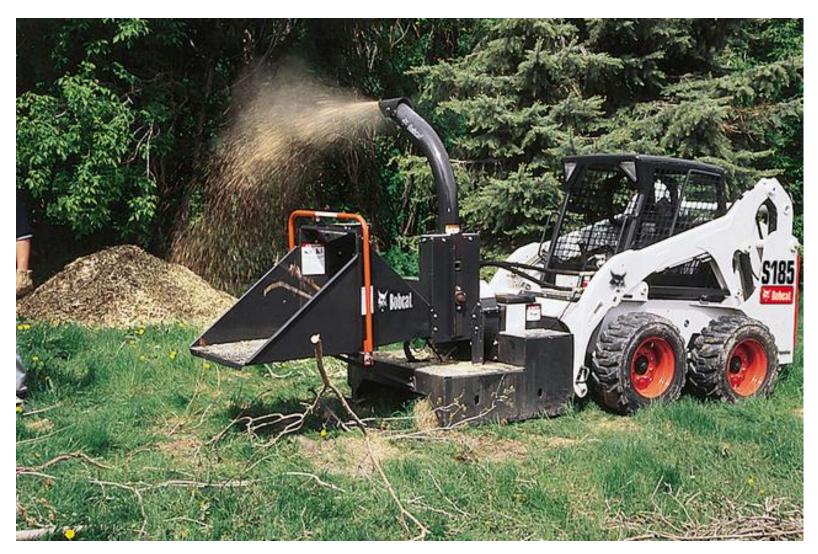

### **WOOD CHIPPER: Quick Specs**

Model 8B

Operating weight 753 kg

Feeder opening 230 mm

Branch diameter up to 130 mm (Continuous)

Blades 4 reversible

Approved carriers All HF Machines

Eliminate tree limbs, branches and other debris quickly, safely and easily with the Bobcat wood chipper.

Reduces branch volume 10 to 1.

Bobcat Remote Attachment Control (RAC) system - This system allows the operator to start or stop the loader's engine and chipper rotation when standing beside the attachment.

- Automatic hydraulic feeder with load sensing system
- Feed roller speed control
- Reversible direction feed roller

Reversible and replaceable cutters

- 360° discharge chute with adjustable deflector
- Two mounting locations which allow material to be fed from the front or right-hand side of the loader