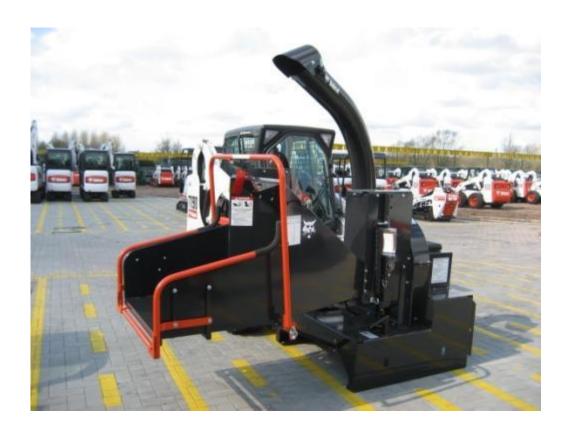

### **WOOD CHIPPER: Quick Specs**

Model 8B

Operating weight 753 kg

Feeder opening 230 mm

Branch diameter up to 130 mm (Continuous)

Blades 4 reversible

Approved carriers All HF Machines

Eliminate tree limbs, branches and other debris quickly, safely and easily with the Bobcat wood chipper.

Reduces branch volume 10 to 1.

Bobcat Remote Attachment Control (RAC) system - This system allows the operator to start or stop the loader's engine and chipper rotation when standing beside the attachment.