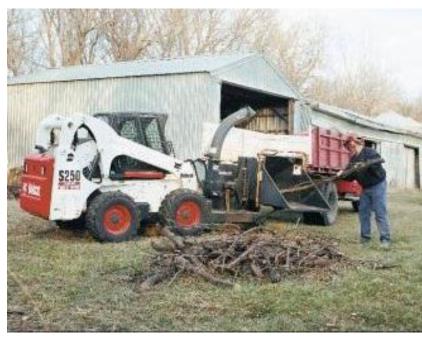

### **WOOD CHIPPER: Quick Specs**

Model 8B

Operating weight 753 kg

Feeder opening 230 mm

Branch diameter up to 130 mm (Continuous)

Blades 4 reversible

Approved carriers All HF Machines

Eliminate tree limbs, branches and other debris quickly, safely and easily with the Bobcat wood chipper.

Reduces branch volume 10 to 1.

Bobcat Remote Attachment Control (RAC) system - This system allows the operator to start or stop the loader's engine and chipper rotation when standing beside the attachment.