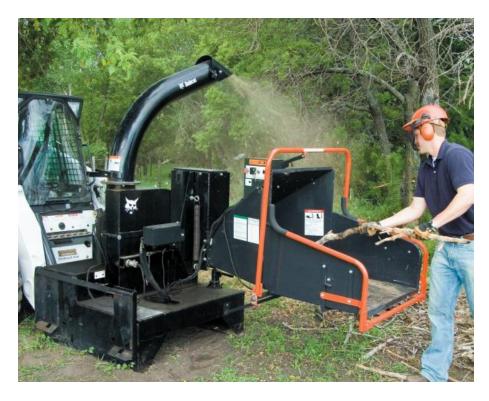

Reduces branch volume 10 to 1.

Bobcat Remote Attachment Control (RAC) system - This system allows the operator to start or stop the loader's engine and chipper rotation when standing beside the attachment.

- Automatic hydraulic feeder with load sensing system
- Feed roller speed control
- Reversible direction feed roller

Reversible and replaceable cutters

- 360° discharge chute with adjustable deflector
- Two mounting locations which allow material to be fed from the front or right-hand side of the loader