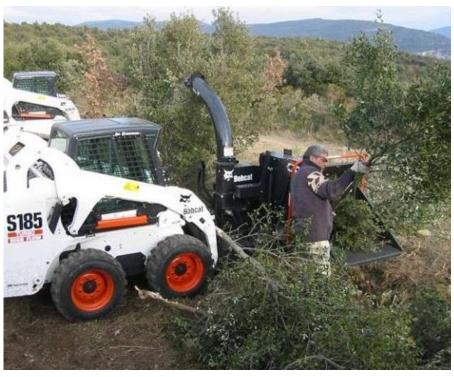

### **WOOD CHIPPER: Quick Specs**

Model 8B

Operating weight 753 kg

Feeder opening 230 mm

Branch diameter up to 130 mm (Continuous)

Blades 4 reversible

Approved carriers All HF Machines

Eliminate tree limbs, branches and other debris quickly, safely and easily with the Bobcat wood chipper.