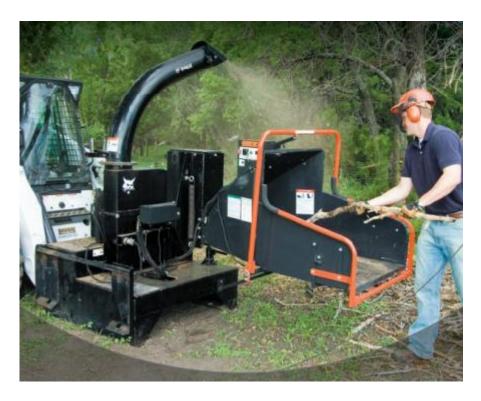

- Automatic hydraulic feeder with load sensing system
- Feed roller speed control
- Reversible direction feed roller

Reversible and replaceable cutters

- 360° discharge chute with adjustable deflector
- Two mounting locations which allow material to be fed from the front or right-hand side of the loader